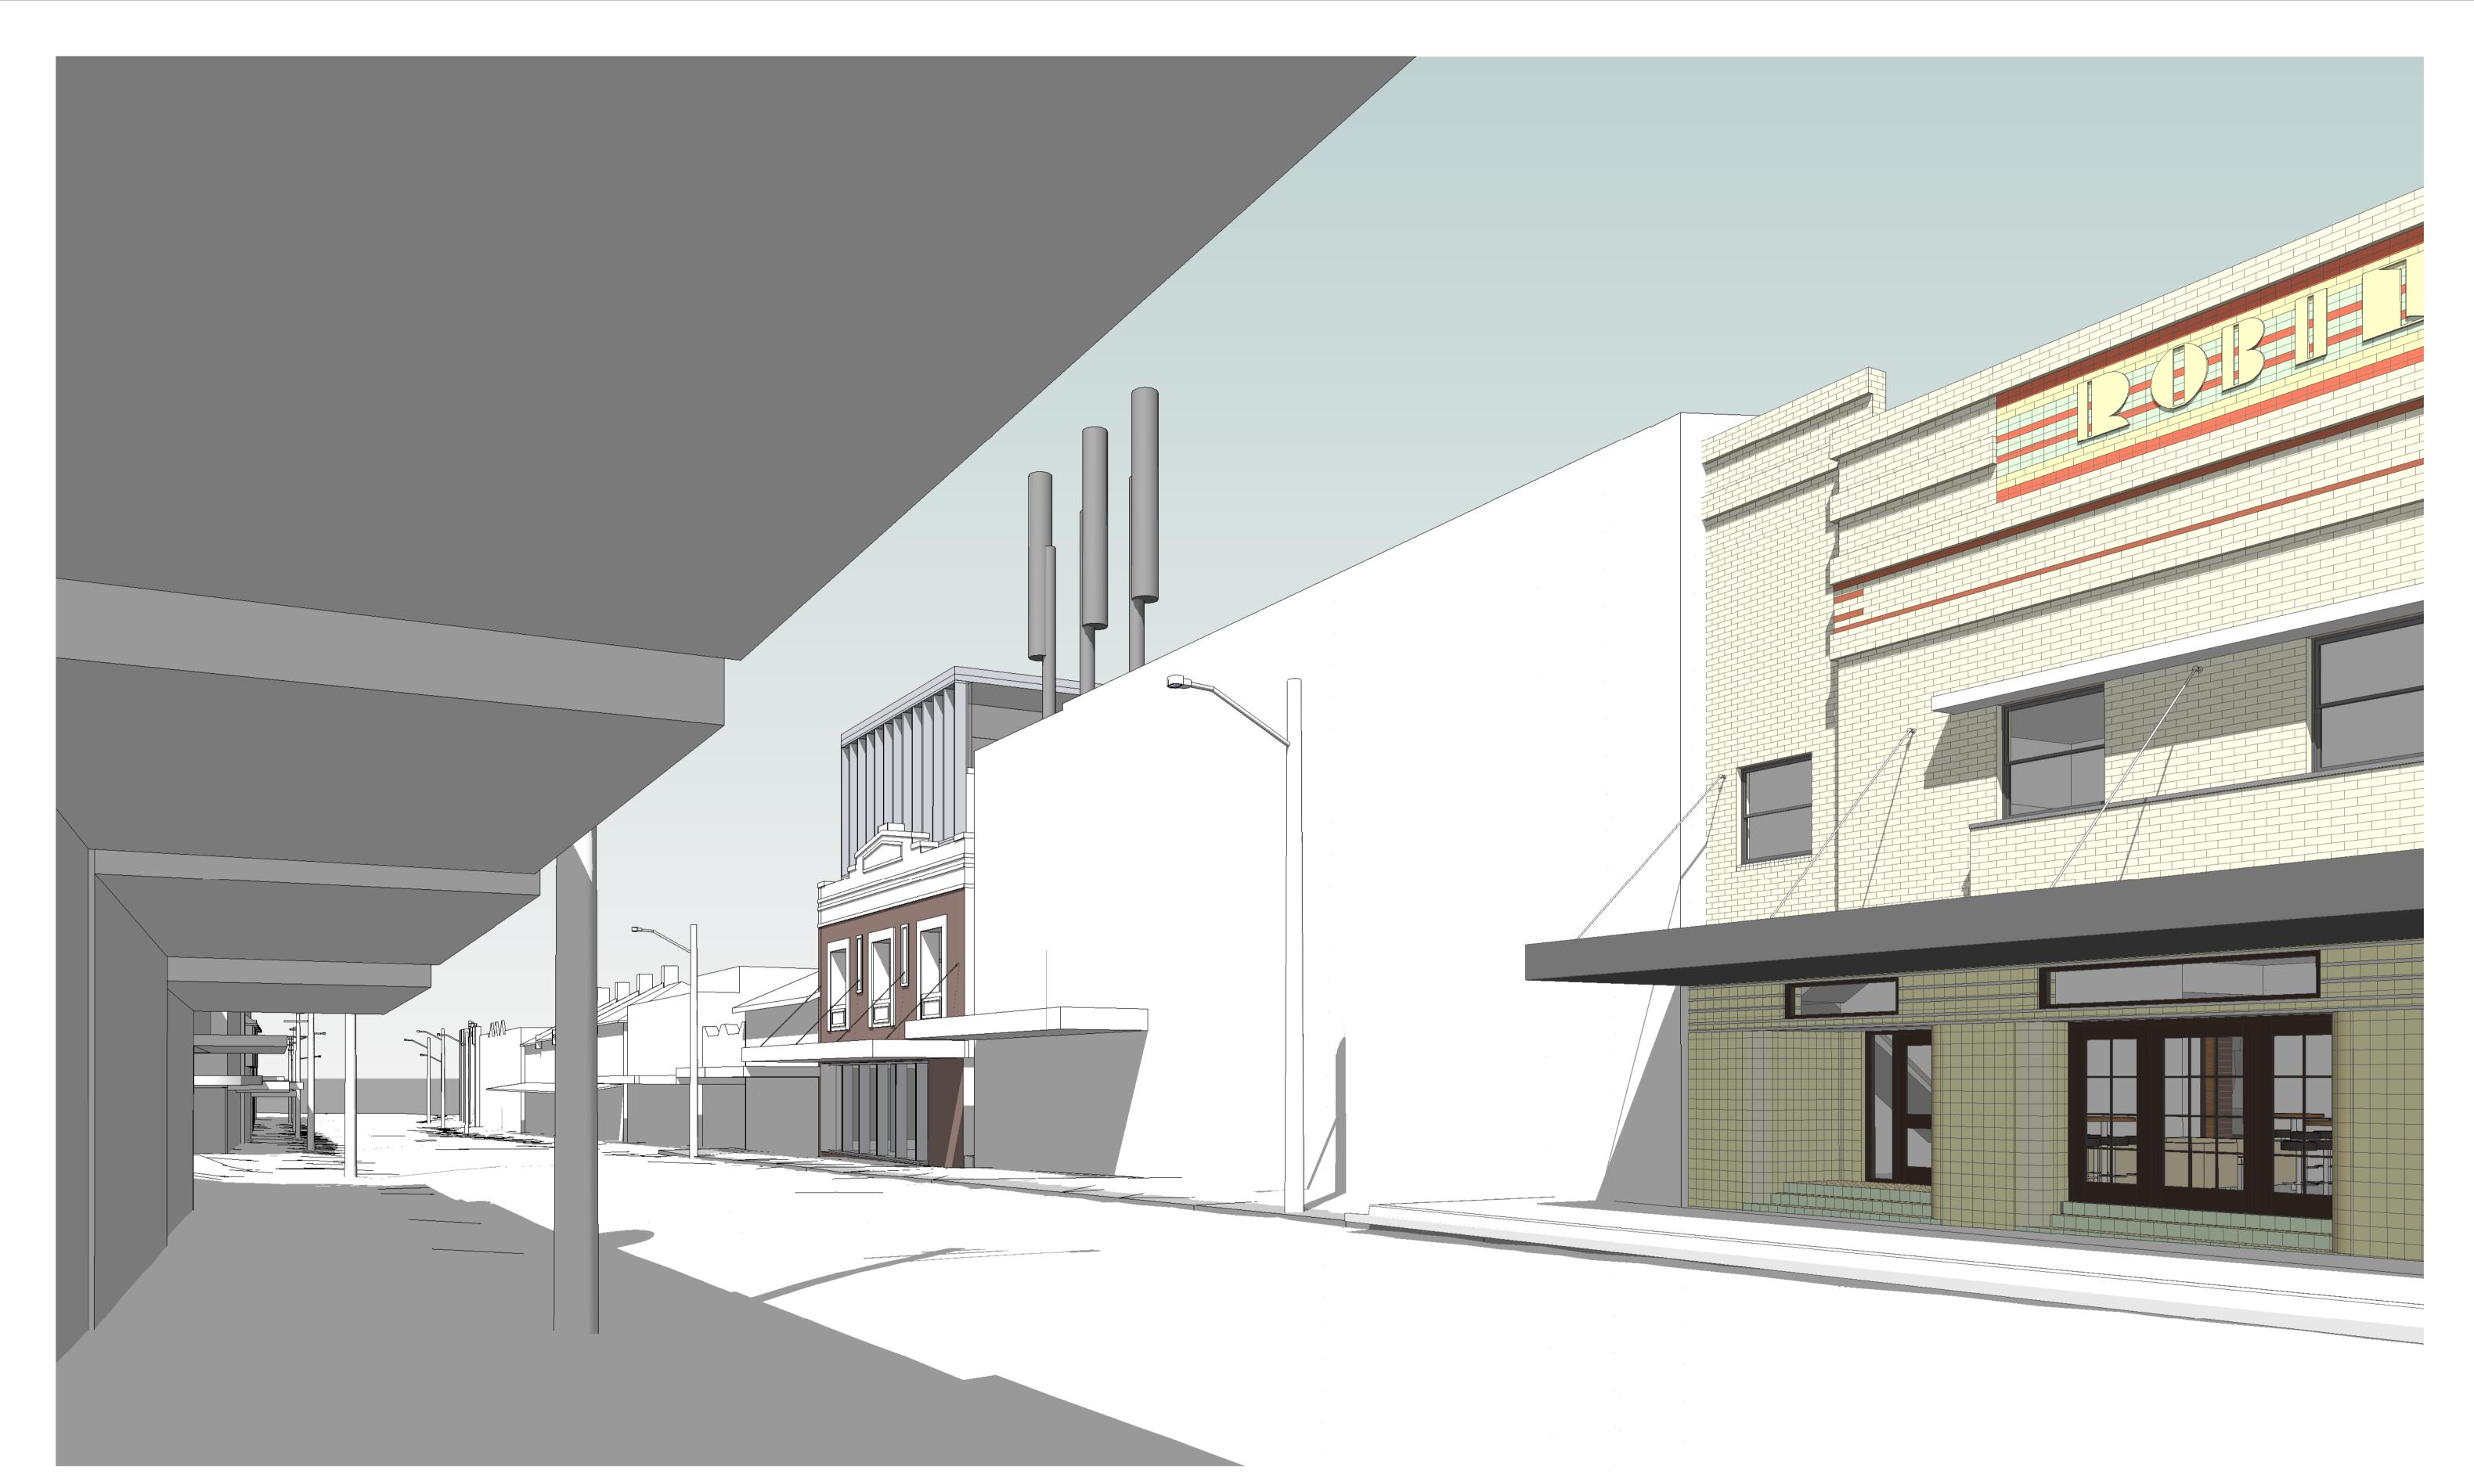

## **Bronte Rd - View From North-West**

Project Charring Square Mixed Use Development

Location 94 Carrington

Client Whitten Family

Drawing Perspective Vie

## Preliminary

|                           | Drawing No.        | SDE             | -0914            | Revision   | 02      |
|---------------------------|--------------------|-----------------|------------------|------------|---------|
| View - Bronte Rd          | Project No. 23     | <b>327</b> Zone |                  | Discipline |         |
|                           | Project Issue Date | Issue Date      | Sheet Issue Date | 23         | 3/01/19 |
| n Road, Waverley NSW 2024 | Scale @ A3         | 1:0             | TH               | CG         |         |
|                           | Scale @ A1         | 1:0             | Drawn by         | Checked    | d by    |